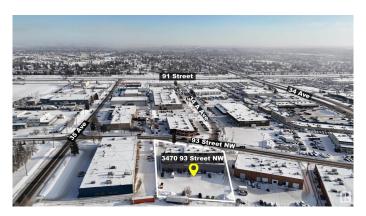

# **\$0 - 3472 93 St, Edmonton**

MLS® #E4426974

# **Community Information**

Address 3472 93 St

Area Edmonton

Subdivision Strathcona Industrial Park

City Edmonton

County ALBERTA

Province AB

Postal Code T6E 6A4