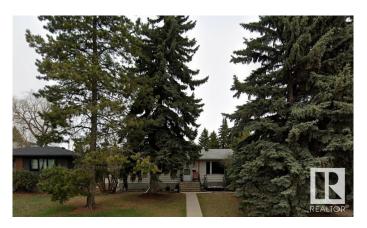

## \$585,000

2 Bedroom, 2.00 Bathroom, 998 sqft Single Family on 0.00 Acres

Parkview, Edmonton, AB

Prime Parkview Lot â€" Build Your Dream Home! Located in the highly sought-after community of Parkview, this 50' x 122' lot offers an incredible opportunity to build your dream home in one of Edmonton's most desirable neighborhoods. Surrounded by tree-lined streets and stunning custom homes, this property is ideal for those looking to create a modern masterpiece in a mature community. Parkview is known for its top-rated schools, beautiful parks, and quick access to the river valley, making it perfect for families and professionals alike. Enjoy the convenience of being just minutes from Downtown, the University of Alberta, and vibrant shopping and dining options in Crestwood and Glenora. Opportunities like this are rareâ€"don't miss your chance to secure a prime lot in one of Edmonton's best locations! Property sold as-is, where-is.

Built in 1955