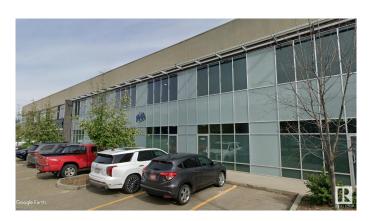

#### \$0

0 Bedroom, 0.00 Bathroom, Industrial on 0.00 Acres

Mistatim Industrial, Edmonton, AB

The property is 3,450 sq.ft.± of Office/Warehouse Space. It features dock loading. Conveniently located just off 137 Avenue and 156 Street, the site offers quick access to major routes, including St. Albert Trail, Yellowhead Trail, and Anthony Henday Drive. This property is ideal for businesses in manufacturing, transportation and logistics, retail showrooms, and more.