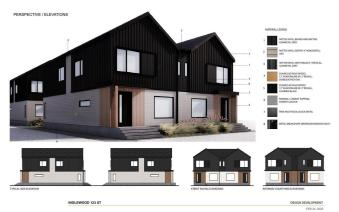

### \$2,499,998

0 Bedroom, 0.00 Bathroom, Multi-Family Commercial on 0.00 Acres

Inglewood (Edmonton), Edmonton, AB

ATTENTION INVESTORS!!! - Extremely Rare & an Exceptional Opportunity to purchase this 8 plex which consists of 2 separate buildings 4 in each building and located in the highly sought after community of Inglewood, ranked one of Edmonton's best infill communities. This property is located 1 block from 124 Street and only a 3 minute drive to down town. The area offers plenty of amenities. This rare 8 unit complex is the perfect addition to any portfolio with near zero vacancy in the area, this property is perfect for the CMHC MLI SELECT PROGRAM. Architecturally designed & includes 16 bedrooms, 8 full bathrooms and 8 half baths. This property also includes 5 outdoor stalls. \*\*\* Under construction and slated to be complete by the first quarter of 2026.

### **Essential Information**

MLS® # E4427846 Price \$2,499,998

Bathrooms 0.00 Acres 0.00 Year Built 2025

Type Multi-Family Commercial

Status Active

LOOR PLANS

LEWOOD 123 ST

DESIGN DEVELOPME