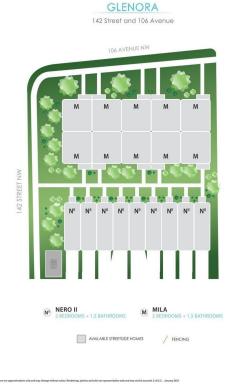

### \$7,100,000

0 Bedroom, 0.00 Bathroom, Multi-Family Commercial on 0.00 Acres

Glenora, Edmonton, AB

ATTENTION INVESTORS!!! - Extremely Rare & an Exceptional Opportunity to purchase this 19 Unit complex which consists of 2 separate buildings first building has 9 2 bedroom units with attached garages, second building has 10 2-bedroom town homes with street parking. Located in the highly sought after community of Glenora, ranked one of Edmonton's best mature communities. This property is located right off of 142 St only a 7-8 minute drive to down town. The area offers plenty of amenities. This rare 19 unit complex is the perfect addition to any portfolio with near zero vacancy in the area. Architecturally designed & includes 36 bedrooms, 19 full bathrooms and 19 half baths. These units can also be sold individually in the future \*\*\* Under construction and slated to be complete by the first quarter of 2026.

# **Community Information**

| Address     | 14035 106 Avenue |
|-------------|------------------|
| Area        | Edmonton         |
| Subdivision | Glenora          |
| City        | Edmonton         |
| County      | ALBERTA          |
| Province    | AB               |
| Postal Code | T5N 1B3          |
|             |                  |