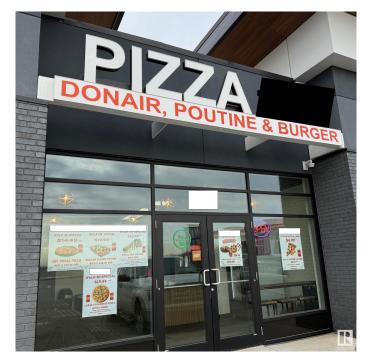

#### \$249,000

0 Bedroom, 0.00 Bathroom, Business on 0.00 Acres

Ellerslie Industrial, Edmonton, AB

Pizza & Donair Restaurant for Sale â€" Prime Location in Ellerslie / Summerside, Edmonton An exciting opportunity to own a well-established pizza and donair restaurant in the high-traffic area of Ellerslie / Summerside, Edmonton! This turn-key business is ideal for aspiring entrepreneurs or experienced restaurateurs looking to expand. Prime Location â€" Situated in a growing residential and commercial hub with excellent visibility and foot traffic. Well-Equipped Kitchen â€" Fully functional with high-quality equipment, including pizza ovens, donair grills, coolers, and prep stations. Established Customer Base â€" A loyal following with strong takeout and delivery sales. Easy Operations â€" Proven menu and streamlined processes make it easy to run with minimal staff. Growth Potential – Opportunity to expand marketing, add online ordering platforms, or introduce new menu items.