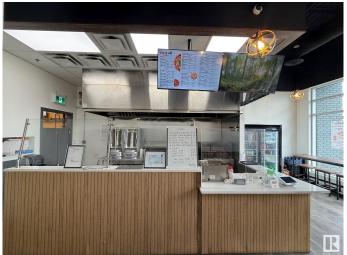

#### \$249,000

0 Bedroom, 0.00 Bathroom, Business on 0.00 Acres

Ellerslie Industrial, Edmonton, AB

Pizza & Donair Restaurant for Sale â€" Prime Location in Ellerslie / Summerside, Edmonton An exciting opportunity to own a well-established pizza and donair restaurant in the high-traffic area of Ellerslie / Summerside, Edmonton! This turn-key business is ideal for aspiring entrepreneurs or experienced restaurateurs looking to expand. Prime Location â€" Situated in a growing residential and commercial hub with excellent visibility and foot traffic. Well-Equipped Kitchen â€" Fully functional with high-quality equipment, including pizza ovens, donair grills, coolers, and prep stations. Established Customer Base â€" A loyal following with strong takeout and delivery sales. Easy Operations â€" Proven menu and streamlined processes make it easy to run with minimal staff. Growth Potential – Opportunity to expand marketing, add online ordering platforms, or introduce new menu items.