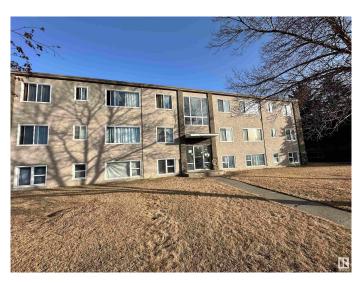

# \$2,400,000

0 Bedroom, 0.00 Bathroom, Multi-Family Commercial on 0.00 Acres

Sherbrooke, Edmonton, AB

Investor Alert! This 19-unit property is a fantastic investment opportunity, featuring 12 units in the South Wood Frame Building and 7 legal units and 1 non-conforming unit in the North Concrete Block Building, with a 5-bay garage at the rear. Situated on a large lot in Sherbrooke, just off St. Albert Trail and minutes from Westmount Mall, this property offers a prime location. The mix includes 13 one-bedroom, 6 two-bedroom units and 1 non-conforming bachelor.

### **Exterior**

Exterior Block, Wood Frame, See Remarks
Construction Block, Wood Frame, See Remarks