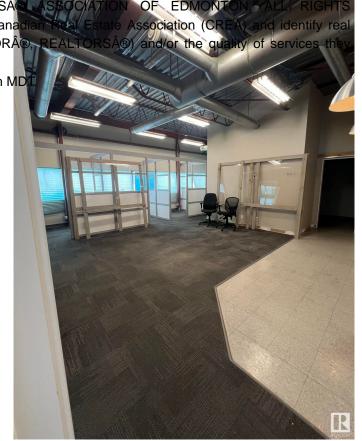

### \$0

0 Bedroom, 0.00 Bathroom, Retail on 0.00 Acres

Steinhauer, Edmonton, AB

Second Floor corner unit consisting of 2133 Square Feet. Bathroom in unit. Currently features multiple offices and open spaces. Located in a major shopping center with great exposure. 150 parking stalls. Mall is surrounded by residential neighbourhoods in a strategic location.