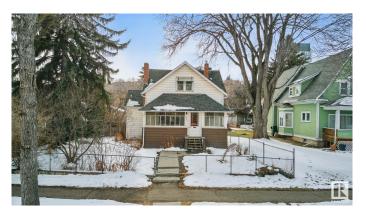

# \$569,000 - 10184 90 Street, Edmonton

MLS® #E4428835

#### \$569,000

1 Bedroom, 1.50 Bathroom, 1,132 sqft Single Family on 0.00 Acres

Riverdale, Edmonton, AB

Beautiful and large piece of property right in one of Edmonton's best neighborhoods Riverdale. Proximity to downtown, the River valley, steps away from Dogpatch Bistro and Bread and Butter bakery are the main takeaways with this great 50'x150' property. The home has recently undergone some abatement to get it ready for a large renovation. It can be brought back to life with a renovation or finish the process of bringing it down to make room for new development. There are renovation plans on the home and garage suite plans that are available to be added into the contract. This is definitely one worth considering in your property search!