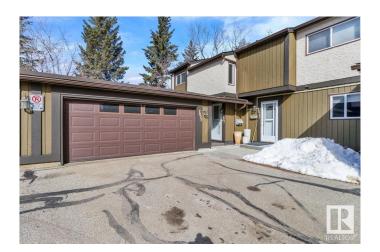

# \$239,900 - 7077 32 Avenue, Edmonton

MLS® #E4429156

### \$239,900

2 Bedroom, 1.50 Bathroom, 1,182 sqft Condo / Townhouse on 0.00 Acres

Kameyosek, Edmonton, AB

Terrific end unit tucked away in a quiet complex surrounded by mature trees. Large and private 40 ft wide yard with massive deck. Hard to find double attached garage. Very nicely maintained and updated unit with loads of hardwood flooring, gas fireplace, lots of windows and an unspoiled basement. Original 3 bedroom plan was converted to 2 bedroom but could easily be converted back. Move in ready. Shows extremely well and priced to sell! Close to LRT, Grey Nuns Hospital, Shopping and Schools. For more details please visit the REALTOR's® Website.

#### **Amenities**

Amenities Deck, Detectors Smoke

Parking Spaces 2

Parking Double Garage Attached

#### **Exterior**

Exterior Wood

Exterior Features Backs Onto Park/Trees, Fenced, Landscaped, Playground Nearby,

Public Transportation, Schools, Shopping Nearby

Roof Asphalt Shingles

Construction Wood

Foundation Concrete Perimeter