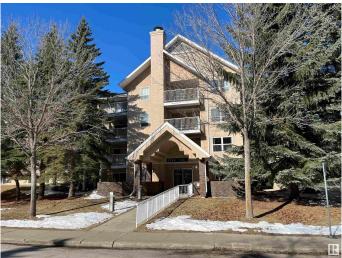

# \$152,500 - 107 9760 176 Street, Edmonton

MLS® #E4429258

#### \$152,500

2 Bedroom, 2.00 Bathroom, 893 sqft Condo / Townhouse on 0.00 Acres

Terra Losa, Edmonton, AB

Well maintained 45 plus building in Terra Losa. 2 bedrooms and 2 bathrooms with en suite laundry. Great VALUE! Close to public transportation and shopping.

#### Exterior

| Exterior          | Wood, Stucco                                        |
|-------------------|-----------------------------------------------------|
| Exterior Features | Public Transportation, Shopping Nearby, See Remarks |
| Roof              | Asphalt Shingles                                    |
| Construction      | Wood, Stucco                                        |
| Foundation        | Concrete Perimeter                                  |