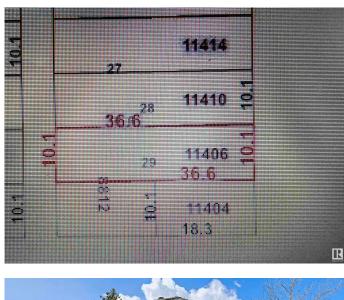

### \$159,900

0 Bedroom, 0.00 Bathroom, Single Family on 0.00 Acres

Parkdale (Edmonton), Edmonton, AB

Invest, infill, or restore the existing home! Perfect to build a front back duplex on this RF-3, 33 x 120 lot, house is of no value and no entry available. Property is being sold "as is where is on possession day". No Warranties or representations.\* Excellent neighborhood with plenty of potential. Fantastic redevelopment opportunity in the heart of up and coming Alberta Avenue! This lot is situated near a park and is minutes away from Kingsway, N.A.I.T., Grant MacEwan University, Downtown Edmonton and the Yellowhead Trail. Build your new home in this mature, central, convenient and quiet tree lined neighborhood!

## **Community Information**

| Address     | 11406 88 Street     |
|-------------|---------------------|
| Area        | Edmonton            |
| Subdivision | Parkdale (Edmonton) |

| City        | Edmonton |
|-------------|----------|
| County      | ALBERTA  |
| Province    | AB       |
| Postal Code | T5B 3R1  |