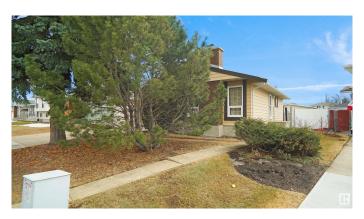

#### \$379.900

4 Bedroom, 2.50 Bathroom, 1,120 sqft Single Family on 0.00 Acres

Lorelei, Edmonton, AB

Welcome home to this 4 bed, 2.5 bath bungalow in the heart of Lorelei. The location of this home is superb and is located in a quiet cul-de-sac near K-6 and junior high school. Great curb appeal with mature trees, south-facing yard and a over sized double detached garage with longer driveway. The main floor has a open living concept perfect for entertaining featuring living room with newer windows and a wood burning fireplace, a formal dining room that's open to the kitchen and breakfast nook. Three bedrooms on main, including primary suite with 2 piece ensuite bath and 4 piece bath. The basement is fully finished, offering additional bedroom, a 3 piece bath, laundry room and massive family room. This home also has a large yard with fire pit and a concrete patio.

#### **Exterior**

Exterior Wood, Stucco, Vinyl

Exterior Features Cul-De-Sac, Landscaped, Playground Nearby, Public Swimming Pool,

Public Transportation, Schools, Shopping Nearby, See Remarks

Roof Asphalt Shingles