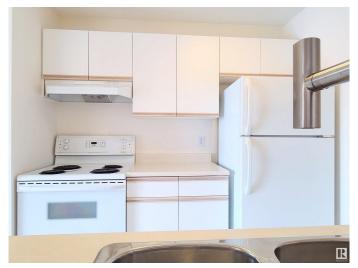

#### \$189,900

2 Bedroom, 2.00 Bathroom, 814 sqft Condo / Townhouse on 0.00 Acres

Mill Woods Town Centre, Edmonton, AB

TOP floor, bright and spacious open concept 2 bedroom condo with 2 full baths in a well managed building! LOW Condo Fee of \$360.95 which includes heat & water. Updated with NEW laminate flooring, New light fixtures and freshly painted. Two good sized bedrooms separated by living room for more privacy, 4pc en suite with bathtub, another 4 piece bathroom and in suite laundry with storage. Well run complex with recent upgrades including roof, hallways, front entry, boiler and balcony repairs. Close to Grey Nuns Hospital, Millwoods transit center and just minutes away from the new LRT. Quick Possession available.

### Interior

Interior Features ensuite bathroom

Appliances Dishwasher-Built-In, Dryer, Refrigerator, Stove-Electric, Washer

Heating Hot Water, Natural Gas