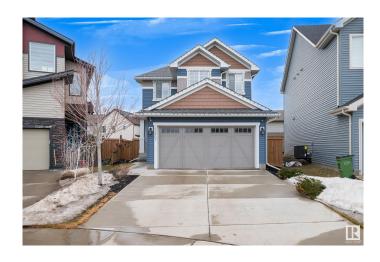

# \$585,000 - 22407 96 Avenue, Edmonton

MLS® #E4430162

## \$585,000

3 Bedroom, 2.50 Bathroom, 1,852 sqft Single Family on 0.00 Acres

Secord, Edmonton, AB

Enjoy quality and comfort in Secord! The bright, open-concept main floor features a living room with a striking floor-to-ceiling fireplace, a spacious dining area, and a chef-inspired kitchen with stainless steel appliances, a large pantry, and an eat-in island. Work from home in the dedicated office, plus enjoy the convenience of main floor laundry and a stylish half bath. Upstairs, retreat to your dreamy primary suite with a walk-in closet and gorgeous ensuite, plus two more generous bedrooms, a large family room, perfect to watch the big game or binge your favourite show, and a 4-piece bath. The huge backyard is perfect for entertainingâ€"complete with a deck, patio, and fire pit! Close to schools, shopping, and restaurantsâ€"this home truly has it all!