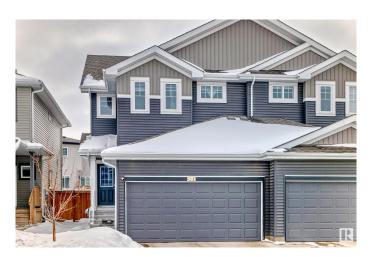

# \$549,000 - 307 40a Avenue, Edmonton

MLS® #E4430281

#### \$549,000

4 Bedroom, 3.50 Bathroom, 1,588 sqft Single Family on 0.00 Acres

Maple Crest, Edmonton, AB

High quality Duplex which is built by Landmark builders in the Maple Crest community, Which includes central Air conditioner, Central water purifier, fully finished basement with seperate entrance, Granite counter tops, etc. Built in 2020. Close to all amenities.

#### **Exterior**

Exterior Concrete, Vinyl

Exterior Features Fenced, Schools, Shopping Nearby

Roof Asphalt Shingles
Construction Concrete, Vinyl

Foundation Concrete Perimeter