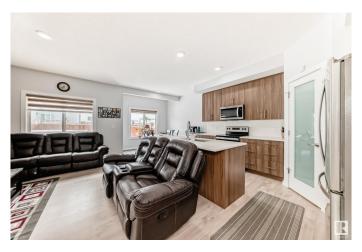

## Interior

Interior Features ensuite bathroom

Appliances Air Conditioning-Central, Dishwasher-Built-In, Dryer, Garage Control,

Garage Opener, Microwave Hood Fan, Refrigerator, Stove-Electric,

Washer, Curtains and Blinds