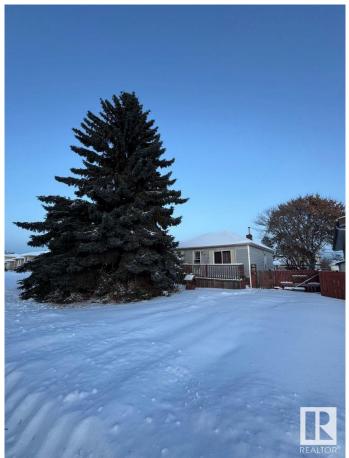

#### \$398,000

0 Bedroom, 0.00 Bathroom, Single Family on 0.00 Acres

Jasper Park, Edmonton, AB

Visit the Listing Brokerage (and/or listing REALTOR®) website to obtain additional information. INFILL READY LOT in one of Edmonton's top neighborhoods! This RS-ZONED LOT is ideal for a 4-PLEX WITH LEGAL BASEMENT SUITES â€" totalling 8 UNITS (pending approval of all required City permits).â€"totalling 8 UNITS. ASBESTOS ABATEMENT COMPLETE & READY FOR DEMO. Situated on a QUIET STREET near SCHOOLS, TRANSIT, PARKS, SHOPPING, and the NEW LRT LINEâ€"perfect for strong RENTAL DEMAND. A TURNKEY LOT with key prep work doneâ€"ready for your next INFILL BUILD.