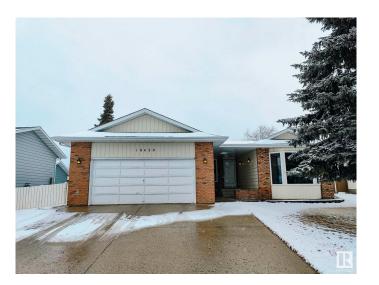

# \$599,000 - 10420 18 Avenue, Edmonton

MLS® #E4430450

## \$599,000

6 Bedroom, 3.00 Bathroom, 1,675 sqft Single Family on 0.00 Acres

Keheewin, Edmonton, AB

RENOVATED & WELL KEPT LARGE BUNGALOW IN SW KEHEEWIN AREA. 6 BEDROOS, UPDATED KITCHEN, 3 FULL BATHS & LARGE YARD.

## **Essential Information**

MLS® # E4430450 Price \$599,000

Bedrooms 6

Bathrooms 3.00

Full Baths 3

Square Footage 1,675 Acres 0.00

Year Built 1981

Type Single Family

# **Community Information**

Address 10420 18 Avenue

Area Edmonton
Subdivision Keheewin
City Edmonton
County ALBERTA

Province AB

Postal Code T6J 4Z7