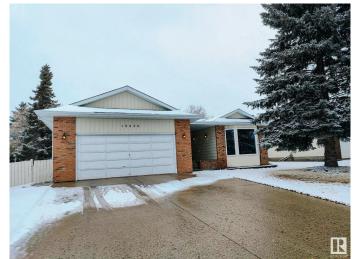

## \$599,000

6 Bedroom, 3.00 Bathroom, 1,675 sqft Single Family on 0.00 Acres

Keheewin, Edmonton, AB

RENOVATED & WELL KEPT LARGE BUNGALOW IN SW KEHEEWIN AREA. 6 BEDROOS, UPDATED KITCHEN, 3 FULL BATHS & LARGE YARD.

#### **Exterior**

Exterior Wood, Brick, Vinyl

Exterior Features Fenced, Landscaped, Public Transportation, Shopping Nearby

Roof Asphalt Shingles

Construction Wood, Brick, Vinyl

Foundation Concrete Perimeter