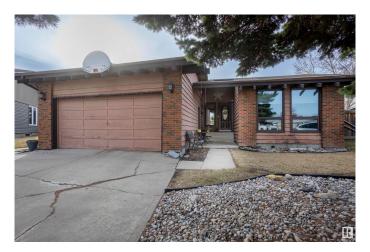

### \$457,000

4 Bedroom, 3.00 Bathroom, 1,547 sqft Single Family on 0.00 Acres

Hairsine, Edmonton, AB

Homes like this rarely hit the market! This stunning and massive bungalow is significantly larger than most in the area and has been exceptionally maintained with numerous recent upgrades. It features 3 spacious bedrooms upstairs, plus a large sewing room that can easily be converted back into 2 additional bedrooms. The open-concept kitchen boasts upgraded cabinets and ample cupboard space, flowing into a sunken living room that adds character and a spacious, airy feel complete with gas fireplace. The massive pie-shaped yard is both functional and perfect for entertaining. Located in a quiet, private cul-de-sac close to all amenities, it's ideal for young families. The spacious basement even comes with a relaxing sauna. Bonus: pool table and gazebo are included!