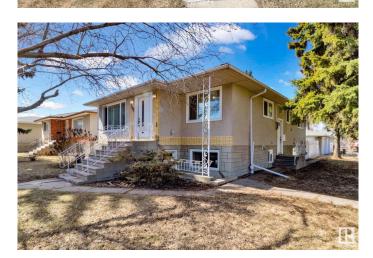

#### \$575,000

6 Bedroom, 3.50 Bathroom, 1,279 sqft Single Family on 0.00 Acres

Rosslyn, Edmonton, AB

Exceptional UP/DOWN DUPLEX located in the mature and sought-after neighbourhood of Rosslyn. This property has undergone an extensive renovation in 2021, transforming it into a modern living space with high-quality finishes. Main Floor offers 3 well-appointed bedrooms, 1.5 modern bathrooms, Spacious living room, perfect for relaxation, Elegant kitchen featuring granite countertops and stainless steel appliances and a laundry room. Lower Level consits of 3 additional bedrooms for ample living space, 2 bathrooms, Fully equipped kitchen ideal for entertaining, Comfortable living room, dedicated laundry facility, and Common area mechanical room equipped with two high-efficiency furnaces. This duplex is situated on a generous 749 mÂ<sup>2</sup> corner lot, making it an attractive investment opportunity or holding property for future development. Its proximity to downtown has established it as a successful AIRBNB rental. Don't miss your chance to own this remarkable duplex in a thriving community.

Built in 1961