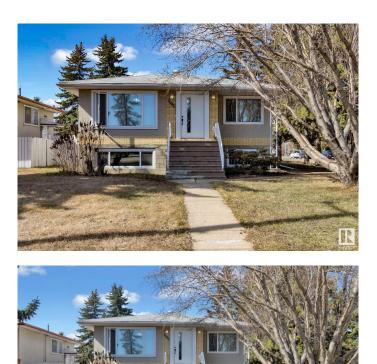

#### \$575,000

6 Bedroom, 3.50 Bathroom, 1,279 sqft Single Family on 0.00 Acres

Rosslyn, Edmonton, AB

Exceptional UP/DOWN DUPLEX located in the mature and sought-after neighbourhood of Rosslyn. This property has undergone an extensive renovation in 2021, transforming it into a modern living space with high-quality finishes. Main Floor offers 3 well-appointed bedrooms, 1.5 modern bathrooms, Spacious living room, perfect for relaxation, Elegant kitchen featuring granite countertops and stainless steel appliances and a laundry room. Lower Level consits of 3 additional bedrooms for ample living space, 2 bathrooms, Fully equipped kitchen ideal for entertaining, Comfortable living room, dedicated laundry facility, and Common area mechanical room equipped with two high-efficiency furnaces. This duplex is situated on a generous 749 mÂ<sup>2</sup> corner lot, making it an attractive investment opportunity or holding property for future development. Its proximity to downtown has established it as a successful AIRBNB rental. Don't miss your chance to own this remarkable duplex in a thriving community.

Built in 1961