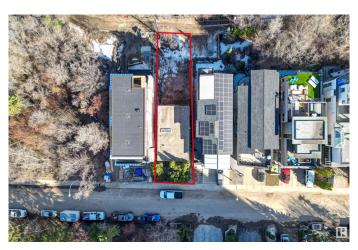

## \$799,900

1 Bedroom, 0.00 Bathroom, 998 sqft Single Family on 0.00 Acres

Strathcona, Edmonton, AB

Endless Potential with Breathtaking Views!
Rare opportunity to own a lot in one of the city's most sought-after locations. This 32 ft x 131 ft property offers the perfect canvas to build your dream home, with unobstructed views of downtown, the iconic Walterdale Bridge, and the historic Rosedale Water Treatment Plant. Nestled in a prime neighborhood, lots like this don't come up oftenâ€"don't miss your chance to create something truly special.