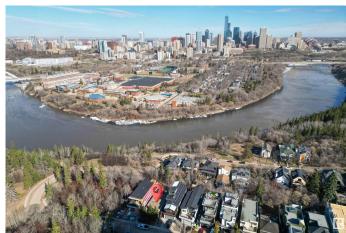

## \$799,900

1 Bedroom, 0.00 Bathroom, 998 sqft Single Family on 0.00 Acres

Strathcona, Edmonton, AB

Endless Potential with Breathtaking Views!
Rare opportunity to own a lot in one of the city's most sought-after locations. This 32 ft x 131 ft property offers the perfect canvas to build your dream home, with unobstructed views of downtown, the iconic Walterdale Bridge, and the historic Rosedale Water Treatment Plant. Nestled in a prime neighborhood, lots like this don't come up oftenâ€"don't miss your chance to create something truly special.