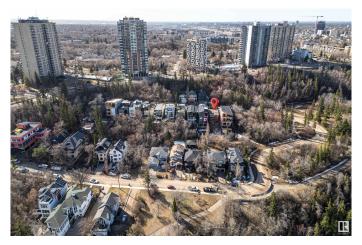

## \$799,900

1 Bedroom, 0.00 Bathroom, 998 sqft Single Family on 0.00 Acres

Strathcona, Edmonton, AB

Endless Potential with Breathtaking Views!
Rare opportunity to own a lot in one of the city's most sought-after locations. This 32 ft x 131 ft property offers the perfect canvas to build your dream home, with unobstructed views of downtown, the iconic Walterdale Bridge, and the historic Rosedale Water Treatment Plant. Nestled in a prime neighborhood, lots like this don't come up oftenâ€"don't miss your chance to create something truly special.