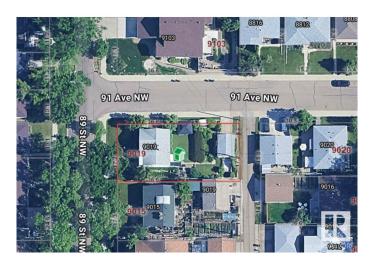

#### \$560,000

0 Bedroom, 0.00 Bathroom, Single Family on 0.00 Acres

Bonnie Doon, Edmonton, AB

JUST REDUCED!! ATTENTION BUILDERS & DEVELOPERS!! THIS CORNER LOT IS 36.6M X 17.2M (120.08 FT. X 56.43 FT) ZONED RF3 AND IDEAL FOR REDEVELOPMENT 4 PLEX PERHAPS? THIS PROPERTY IS CONSIDERED AS LOT VALUE ONLY AND WILL BE SOLD "AS IS WITH NO WARRANTEES OR GUARANTEES.―

### **Community Information**

| Address     | 9019 89 Street |
|-------------|----------------|
| Area        | Edmonton       |
| Subdivision | Bonnie Doon    |
| City        | Edmonton       |
| County      | ALBERTA        |
| Province    | AB             |
| Postal Code | T6C 3K7        |

## Exterior

Exterior Features Back Lane, Corner Lot, Flat Site, Public Transportation, Schools, Shopping Nearby