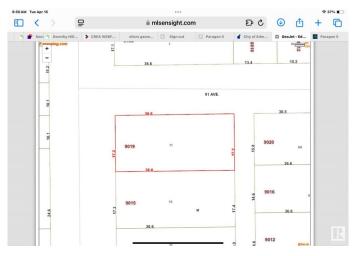

#### \$560,000

0 Bedroom, 0.00 Bathroom, Single Family on 0.00 Acres

Bonnie Doon, Edmonton, AB

JUST REDUCED!! ATTENTION BUILDERS & DEVELOPERS!! THIS CORNER LOT IS 36.6M X 17.2M (120.08 FT. X 56.43 FT) ZONED RF3 AND IDEAL FOR REDEVELOPMENT 4 PLEX PERHAPS? THIS PROPERTY IS CONSIDERED AS LOT VALUE ONLY AND WILL BE SOLD "AS IS WITH NO WARRANTEES OR GUARANTEES.―