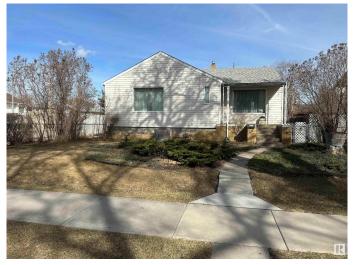

#### \$560,000

0 Bedroom, 0.00 Bathroom, Single Family on 0.00 Acres

Bonnie Doon, Edmonton, AB

JUST REDUCED!! ATTENTION BUILDERS & DEVELOPERS!! THIS CORNER LOT IS 36.6M X 17.2M (120.08 FT. X 56.43 FT) ZONED RF3 AND IDEAL FOR REDEVELOPMENT 4 PLEX PERHAPS? THIS PROPERTY IS CONSIDERED AS LOT VALUE ONLY AND WILL BE SOLD "AS IS WITH NO WARRANTEES OR GUARANTEES.―