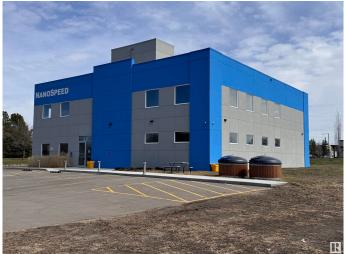

## \$0

0 Bedroom, 0.00 Bathroom, Office on 0.00 Acres

Edmonton Research & Development Park, Edmonton, AB

OFFICE SPACE FOR LEASE – EDMONTON RESEARCH PARK An excellent opportunity to LEASE SECOND-FLOOR OFFICE SPACE in the highly sought-after EDMONTON RESEARCH PARK. SHELL CONDITION with flexible demising options from 1,000 – 5,400 SQ. FT.± Features **ELEVATOR ACCESS and ABUNDANT** NATURAL LIGHT throughout each unit Ideally located within a vibrant RESIDENTIAL AND COMMERCIAL CORRIDOR, suitable for a variety of professional uses Conveniently positioned JUST OFF PARSONS ROAD AND 23RD AVENUE, with direct access to **GATEWAY BOULEVARD AND CALGARY** TRAIL AMPLE SURFACE PARKING available at no charge Perfect for businesses seeking CUSTOMIZABLE SPACE in a thriving and accessible location. Suitable for a variety of PROFESSIONAL OFFICE OR LAB USES â€" space is not restricted to lab use and can accommodate ANY OFFICE -BASED-BUSINESS.