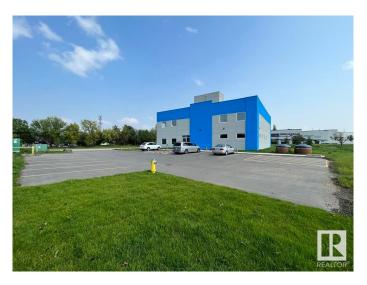

## \$0

0 Bedroom, 0.00 Bathroom, Office on 0.00 Acres

Edmonton Research & Development Park, Edmonton, AB

OFFICE SPACE FOR LEASE – EDMONTON RESEARCH PARK An excellent opportunity to LEASE SECOND-FLOOR OFFICE SPACE in the highly sought-after EDMONTON RESEARCH PARK. SHELL CONDITION with flexible demising options from 1,000 – 5,400 SQ. FT.± Features **ELEVATOR ACCESS and ABUNDANT** NATURAL LIGHT throughout each unit Ideally located within a vibrant RESIDENTIAL AND COMMERCIAL CORRIDOR, suitable for a variety of professional uses Conveniently positioned JUST OFF PARSONS ROAD AND 23RD AVENUE, with direct access to **GATEWAY BOULEVARD AND CALGARY** TRAIL AMPLE SURFACE PARKING available at no charge Perfect for businesses seeking CUSTOMIZABLE SPACE in a thriving and accessible location. Suitable for a variety of PROFESSIONAL OFFICE OR LAB USES â€" space is not restricted to lab use and can accommodate ANY OFFICE -BASED-BUSINESS.