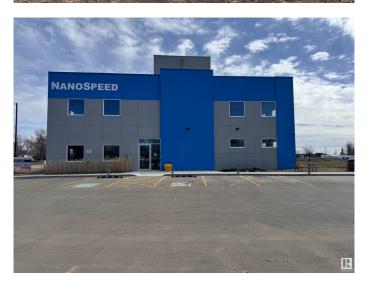

## \$0

0 Bedroom, 0.00 Bathroom, Office on 0.00 Acres

Edmonton Research & Development Park, Edmonton, AB

OFFICE SPACE FOR LEASE – EDMONTON RESEARCH PARK An excellent opportunity to LEASE SECOND-FLOOR OFFICE SPACE in the highly sought-after EDMONTON RESEARCH PARK. SHELL CONDITION with flexible demising options from 1,000 – 5,400 SQ. FT.± Features **ELEVATOR ACCESS and ABUNDANT** NATURAL LIGHT throughout each unit Ideally located within a vibrant RESIDENTIAL AND COMMERCIAL CORRIDOR, suitable for a variety of professional uses Conveniently positioned JUST OFF PARSONS ROAD AND 23RD AVENUE, with direct access to **GATEWAY BOULEVARD AND CALGARY** TRAIL AMPLE SURFACE PARKING available at no charge Perfect for businesses seeking CUSTOMIZABLE SPACE in a thriving and accessible location. Suitable for a variety of PROFESSIONAL OFFICE OR LAB USES â€" space is not restricted to lab use and can accommodate ANY OFFICE -BASED-BUSINESS.