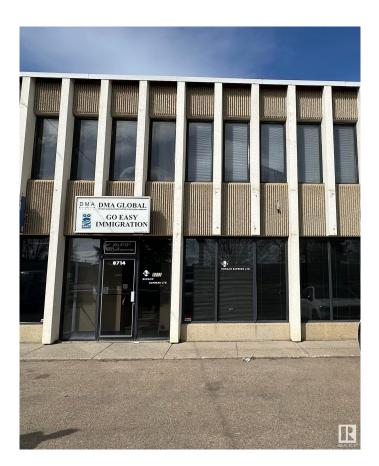

#### **\$0**

0 Bedroom, 0.00 Bathroom, Industrial on 0.00 Acres

Mcintyre Industrial, Edmonton, AB

This Beautiful space is located right on 51 ave and would be an excellent warehouse space for any business looking to set up shop on the southside of Edmonton. The small office area in front of space could easily be set up as a showroom if needed. These perfect sized bays don't come up to often and don't stay around to long. Approx 2,500 sq ft bay w/ 12x14 overhead grade door, sump in bay, and small office/showroom area in front of bay.

## Exterior

| Exterior     | Block, Precast |
|--------------|----------------|
| Construction | Block, Precast |