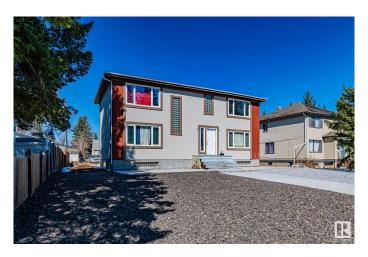

# \$759,900 - 11306 109a Avenue, Edmonton

MLS® #E4431046

# \$759,900

6 Bedroom, 3.00 Bathroom, 2,112 sqft Single Family on 0.00 Acres

Queen Mary Park, Edmonton, AB

INVESTOR ALERT: Look at this amazing opportunity. This property offers three fully rented and renovated units close to 3 colleges in the heart of Queen Mary Park area generating \$4,000 rent per month. Total 6 Bedrooms, 3 Full Washrooms, 3 Kitchens, 3 Living Areas, and much more. Each unit has 2 bedrooms, Full Washroom, Kitchen, and Living Room. Renovated in and out with over \$100,000 worth of work including Flooring, Paint, Kitchens, Washrooms, Appliances, Stucco, Landscaping, Concrete, Windows, and more. Come check it out and see the opportunity.

## **Exterior**

Exterior Wood, Stucco

Exterior Features Landscaped, Playground Nearby, Public Transportation, Schools,

Partially Fenced

Roof Asphalt Shingles

Construction Wood, Stucco

Foundation Concrete Perimeter