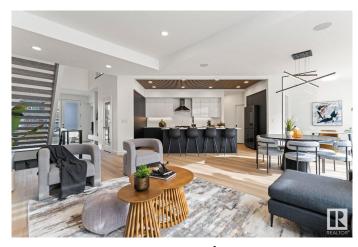

#### \$999,000

3 Bedroom, 2.50 Bathroom, 2,404 sqft Single Family on 0.00 Acres

Keswick Area, Edmonton, AB

Award winning builder, Kanvi Homes, presents The Ethos32 showhome! This innovative streetscape design is unparalleled to those in the surrounding neighbourhood. The bright, oversized windows throughout floods the home in natural light in every space. The unique angle kitchen design is a standout focal in this home: framed in sleek black matte cabinetry, incredible black stainless appliances and a striking wood slat feature on the ceiling. Featuring a main floor den and fully equipped with 100― Napoleon fireplace, washer/dryer, central air, window treatments and a professionally landscaped yard and fencing. Visit the Listing Brokerage (and/or listing REALTOR®) website to obtain additional information.