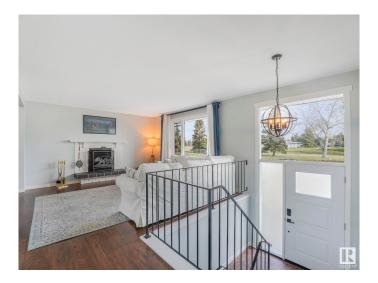

## \$389,000

3 Bedroom, 1.00 Bathroom, 1,099 sqft Single Family on 0.00 Acres

York, Edmonton, AB

GREAT LOCATION across from York Park for this 1100 sq. ft. Bi-level. Many renovations have been completed over the past few years. Original Hardwood floors refinished, New Windows, New Front and Back Door, New Paint, New Baseboards, New Deck, New Lighting. Gas Stove in the Kitchen and all of the other appliances are included. Fireplace includes the unique fireplace screen. Basement is partially finished with a large recreation room with a Retro style built in bar, Workshop and Laundry Room. Double off street parking in the backyard that could be used as a future garage site.

## **Community Information**

Address 5807 138 Avenue

Area Edmonton

Subdivision York

City Edmonton
County ALBERTA

Province AB

Postal Code T5A 1E4

## **Exterior**

Exterior Wood, Stucco

Exterior Features Back Lane, Fenced, Landscaped, Park/Reserve, Schools, Shopping

Nearby

Roof Asphalt Shingles

Construction Wood, Stucco

Foundation Concrete Perimeter