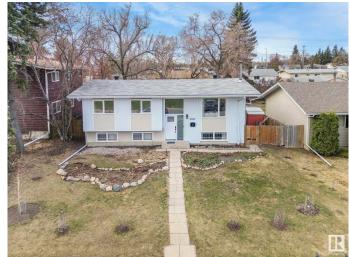

## \$389,000

3 Bedroom, 1.00 Bathroom, 1,099 sqft Single Family on 0.00 Acres

York, Edmonton, AB

GREAT LOCATION across from York Park for this 1100 sq. ft. Bi-level. Many renovations have been completed over the past few years. Original Hardwood floors refinished, New Windows, New Front and Back Door, New Paint, New Baseboards, New Deck, New Lighting. Gas Stove in the Kitchen and all of the other appliances are included. Fireplace includes the unique fireplace screen. Basement is partially finished with a large recreation room with a Retro style built in bar, Workshop and Laundry Room. Double off street parking in the backyard that could be used as a future garage site.

## **Community Information**

Address 5807 138 Avenue

Area Edmonton

Subdivision York

City Edmonton
County ALBERTA

Province AB

Postal Code T5A 1E4

## **Exterior**

Exterior Wood, Stucco

Exterior Features Back Lane, Fenced, Landscaped, Park/Reserve, Schools, Shopping

Nearby

Roof Asphalt Shingles

Construction Wood, Stucco

Foundation Concrete Perimeter