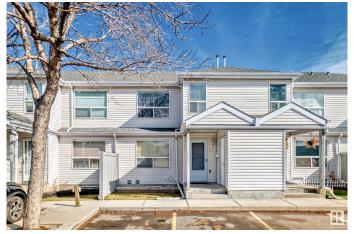

## \$277,500

3 Bedroom, 2.00 Bathroom, 1,272 sqft Condo / Townhouse on 0.00 Acres

Tawa, Edmonton, AB

Welcome to the serene and family-oriented community of Parkside. This air-conditioned, three-bedroom, two-story townhome features a fully finished basement and is just steps away from a private children's playground, green space, and walking. Benefit from the of two assigned parking stalls situated directly outside the front door, along with an attached storage room on the front porch. Within walking distance to Grey Nuns Hospital, Millwoods Town Centre and the state-of-the L terminal, this property is an excellent choice for a small, growing family looking for a low maintenance home in a great location.

#### **Exterior**

Exterior Wood, Vinyl

Exterior Features Airport Nearby, Low Maintenance Landscape, Shopping Nearby, Private

Park Access, Partially Fenced

Roof Asphalt Shingles

Construction Wood, Vinyl

Foundation Concrete Perimeter