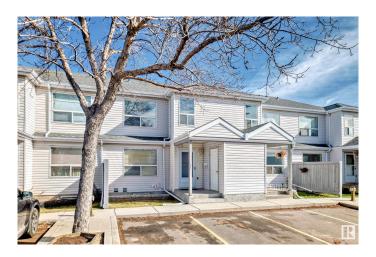

## \$277,500

3 Bedroom, 2.00 Bathroom, 1,272 sqft Condo / Townhouse on 0.00 Acres

Tawa, Edmonton, AB

Welcome to the serene and family-oriented community of Parkside. This air-conditioned, three-bedroom, two-story townhome features a fully finished basement and is just steps away from a private children's playground, green space, and walking. Benefit from the of two assigned parking stalls situated directly outside the front door, along with an attached storage room on the front porch. Within walking distance to Grey Nuns Hospital, Millwoods Town Centre and the state-of-the L terminal, this property is an excellent choice for a small, growing family looking for a low maintenance home in a great location.

## **Amenities**

Amenities Air Conditioner, Deck, Detectors Smoke, Parking-Visitor

Parking Spaces 2

Parking 2 Outdoor Stalls

#### **Exterior**

Exterior Wood, Vinyl

Exterior Features Airport Nearby, Low Maintenance Landscape, Shopping Nearby, Private

Park Access, Partially Fenced

Roof Asphalt Shingles

Construction Wood, Vinyl

Foundation Concrete Perimeter