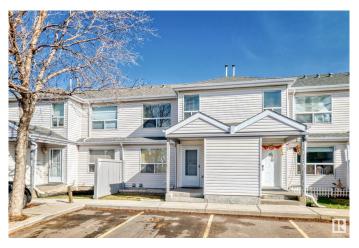

## \$277,500

3 Bedroom, 2.00 Bathroom, 1,272 sqft Condo / Townhouse on 0.00 Acres

Tawa, Edmonton, AB

Welcome to the serene and family-oriented community of Parkside. This air-conditioned, three-bedroom, two-story townhome features a fully finished basement and is just steps away from a private children's playground, green space, and walking. Benefit from the of two assigned parking stalls situated directly outside the front door, along with an attached storage room on the front porch. Within walking distance to Grey Nuns Hospital, Millwoods Town Centre and the state-of-the L terminal, this property is an excellent choice for a small, growing family looking for a low maintenance home in a great location.

#### **Exterior**

Exterior Wood, Vinyl

Exterior Features Airport Nearby, Low Maintenance Landscape, Shopping Nearby, Private

Park Access, Partially Fenced

Roof Asphalt Shingles

Construction Wood, Vinyl

Foundation Concrete Perimeter