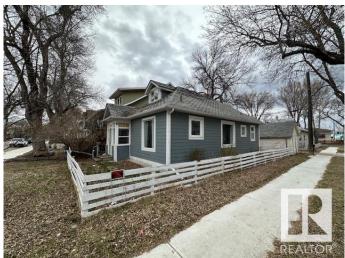

#### \$264,900

3 Bedroom, 1.00 Bathroom, 1,188 sqft Single Family on 0.00 Acres

Mccauley, Edmonton, AB

CORNER LOT MUST BE SEEN!! 1150+S/F Modern Character Cape Cod home! THOUSANDS SPENT over the years on upgrades! This AMAZING charming and well maintained SPACIOUS 1.5 STOREY in the wonderful neighborhood of McCauley in North Edmonton. Kitty corner to a beautiful Church! Two blocks from the famous Spinelli's Italian Supermarket & McCauley Park! And the warm SUN shining all day long! Main floor features 9-foot ceilings, spacious kitchen with all appliances, a spacious 4-piece bathroom, 2 bedrooms on the main and a huge 3rd bedroom or flex room upstairs. Extra loft space for tons of storage! Full unspoiled basement. Detached garage. Upgrades include new H2O tank. Hardy board siding W/ Styrofoam insulation. Some new windows, flooring & paint. All Situated on a generously sized, fully fenced, and landscaped 33' x 73' lot, this home is perfect for first-time buyers or investors. AMENITIES, SCHOOLS, MAJOR BUS ROUTES, LRT LINE, GROCERY STORES & RESTAURANTS, MEDICAL SERVICES. MINUTES FROM DOWN TOWN! **BRING OFFERS!** 

#### **Essential Information**

MLS® #

E4432201

| Price                 | \$264,900              |  |
|-----------------------|------------------------|--|
| Bedrooms              | 3                      |  |
| Bathrooms             | 1.00                   |  |
| Full Baths            | 1                      |  |
| Square Footage        | 1,188                  |  |
| Acres                 | 0.00                   |  |
| Year Built            | 1912                   |  |
| Туре                  | Single Family          |  |
| Sub-Type              | Detached Single Family |  |
| Style                 | 1 and Half Storey      |  |
| Status                | Active                 |  |
| Community Information |                        |  |
| Address               | 10803 93 Street        |  |

# Exterior

| Exterior          | Wood, Hardie Board Siding                                           |  |
|-------------------|---------------------------------------------------------------------|--|
| Exterior Features | Back Lane, Corner Lot, Fenced, Flat Site, Landscaped, Paved Lane,   |  |
|                   | Playground Nearby, Private Setting, Public Transportation, Schools, |  |