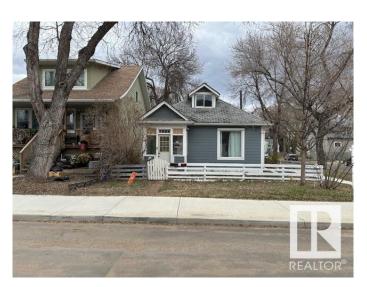

#### \$264,900

3 Bedroom, 1.00 Bathroom, 1,188 sqft Single Family on 0.00 Acres

Mccauley, Edmonton, AB

CORNER LOT MUST BE SEEN!! 1150+S/F Modern Character Cape Cod home! THOUSANDS SPENT over the years on upgrades! This AMAZING charming and well maintained SPACIOUS 1.5 STOREY in the wonderful neighborhood of McCauley in North Edmonton. Kitty corner to a beautiful Church! Two blocks from the famous Spinelli's Italian Supermarket & McCauley Park! And the warm SUN shining all day long! Main floor features 9-foot ceilings, spacious kitchen with all appliances, a spacious 4-piece bathroom, 2 bedrooms on the main and a huge 3rd bedroom or flex room upstairs. Extra loft space for tons of storage! Full unspoiled basement. Detached garage. Upgrades include new H2O tank. Hardy board siding W/ Styrofoam insulation. Some new windows, flooring & paint. All Situated on a generously sized, fully fenced, and landscaped 33' x 73' lot, this home is perfect for first-time buyers or investors. AMENITIES, SCHOOLS, MAJOR BUS ROUTES, LRT LINE, GROCERY STORES & RESTAURANTS, MEDICAL SERVICES. MINUTES FROM DOWN TOWN! **BRING OFFERS!** 

#### **Essential Information**

MLS® #

E4432201

| Price                 | \$264,900              |  |
|-----------------------|------------------------|--|
| Bedrooms              | 3                      |  |
| Bathrooms             | 1.00                   |  |
| Full Baths            | 1                      |  |
| Square Footage        | 1,188                  |  |
| Acres                 | 0.00                   |  |
| Year Built            | 1912                   |  |
| Туре                  | Single Family          |  |
| Sub-Type              | Detached Single Family |  |
| Style                 | 1 and Half Storey      |  |
| Status                | Active                 |  |
| Community Information |                        |  |
| Address               | 10803 93 Street        |  |

# Exterior

| Exterior          | Wood, Hardie Board Siding                                           |  |
|-------------------|---------------------------------------------------------------------|--|
| Exterior Features | Back Lane, Corner Lot, Fenced, Flat Site, Landscaped, Paved Lane,   |  |
|                   | Playground Nearby, Private Setting, Public Transportation, Schools, |  |