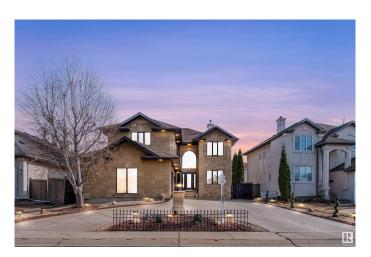

# \$859,000 - 8715 160a Avenue, Edmonton

MLS® #E4433897

## \$859,000

4 Bedroom, 3.50 Bathroom, 3,004 sqft Single Family on 0.00 Acres

Belle Rive, Edmonton, AB

Right across the lake in the heart of Belle Rive! This impressive 4 bedroom, 3.5 bathroom triple-car garage home offers approximately 3000 square feet; featuring generous living space, including a main-floor den, living & family room, dining room and kitchen. A stunning open-to-above living room floods the space with natural light. Upstairs, you'll find 4 spacious bedrooms and 3 full bathrooms. The primary suite features a walk-in closet and a 4 piece ensuite. The unfinished basement gives you the opportunity to create the space of your dreams!

#### **Essential Information**

MLS® # E4433897 Price \$859,000

Bedrooms 4

Bathrooms 3.50

Full Baths 3

Half Baths 1

Square Footage 3,004

Acres 0.00

#### **Exterior**

Exterior Wood, Stone, Stucco

Exterior Features Fenced, Low Maintenance Landscape, Public Transportation

Roof Asphalt Shingles

Construction Wood, Stone, Stucco
Foundation Concrete Perimeter