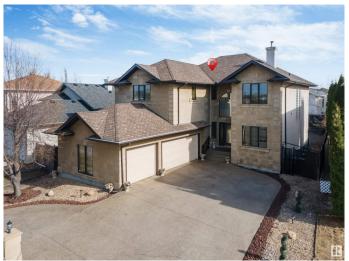

# \$859,000 - 8715 160a Avenue, Edmonton

MLS® #E4433897

## \$859,000

4 Bedroom, 3.50 Bathroom, 3,004 sqft Single Family on 0.00 Acres

Belle Rive, Edmonton, AB

Right across the lake in the heart of Belle Rive! This impressive 4 bedroom, 3.5 bathroom triple-car garage home offers approximately 3000 square feet; featuring generous living space, including a main-floor den, living & family room, dining room and kitchen. A stunning open-to-above living room floods the space with natural light. Upstairs, you'll find 4 spacious bedrooms and 3 full bathrooms. The primary suite features a walk-in closet and a 4 piece ensuite. The unfinished basement gives you the opportunity to create the space of your dreams!

#### **Amenities**

Amenities Air Conditioner, Natural Gas BBQ Hookup

Parking Triple Garage Attached

#### **Exterior**

Exterior Wood, Stone, Stucco

Exterior Features Fenced, Low Maintenance Landscape, Public Transportation

Roof Asphalt Shingles

Construction Wood, Stone, Stucco
Foundation Concrete Perimeter