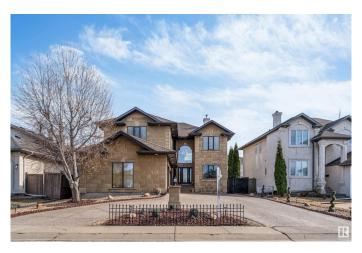

# \$859,000 - 8715 160a Avenue, Edmonton

MLS® #E4433897

## \$859,000

4 Bedroom, 3.50 Bathroom, 3,004 sqft Single Family on 0.00 Acres

Belle Rive, Edmonton, AB

Right across the lake in the heart of Belle Rive! This impressive 4 bedroom, 3.5 bathroom triple-car garage home offers approximately 3000 square feet; featuring generous living space, including a main-floor den, living & family room, dining room and kitchen. A stunning open-to-above living room floods the space with natural light. Upstairs, you'll find 4 spacious bedrooms and 3 full bathrooms. The primary suite features a walk-in closet and a 4 piece ensuite. The unfinished basement gives you the opportunity to create the space of your dreams!

#### **Exterior**

Exterior Wood, Stone, Stucco

Exterior Features Fenced, Low Maintenance Landscape, Public Transportation

Roof Asphalt Shingles

Construction Wood, Stone, Stucco
Foundation Concrete Perimeter