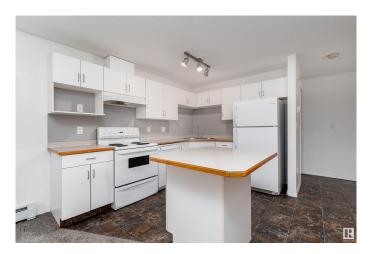

## \$169,900

2 Bedroom, 2.00 Bathroom, 873 sqft Condo / Townhouse on 0.00 Acres

Westmount, Edmonton, AB

Well loved main floor, corner unit, pet friendly and exceptional value in this centrally located 2 bed 2 bath investment condo in Park Place Oliver (Westmount). Walking distance to the brewery district, groceries, river valley, LRT, etc. Spotless & clean. Private patio. 2 bedrooms separated by central living space & kitchen. You'll live here for years! Seller will pre-pay 3 months condo fees!

# **Community Information**

Address 126 10535 122 Street

Area Edmonton

Subdivision Westmount
City Edmonton
County ALBERTA

Province AB

Postal Code T5N 4B7

# of Stories 5 Stories 1

Has Basement Yes

Basement None, No Basement