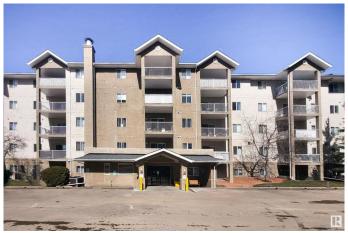

## \$169,900

2 Bedroom, 2.00 Bathroom, 873 sqft Condo / Townhouse on 0.00 Acres

Westmount, Edmonton, AB

Well loved main floor, corner unit, pet friendly and exceptional value in this centrally located 2 bed 2 bath investment condo in Park Place Oliver (Westmount). Walking distance to the brewery district, groceries, river valley, LRT, etc. Spotless & clean. Private patio. 2 bedrooms separated by central living space & kitchen. You'll live here for years! Seller will pre-pay 3 months condo fees!

#### **Exterior**

Exterior Wood, Stucco

Exterior Features Flat Site, Golf Nearby, Landscaped, Park/Reserve, Shopping Nearby

Roof Asphalt Shingles

Construction Wood, Stucco

Foundation Slab