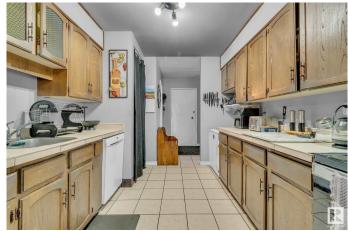

## Interior

Appliances Dishwasher-Built-In, Hood Fan, Refrigerator, Stove-Electric

Heating Baseboard, Natural Gas