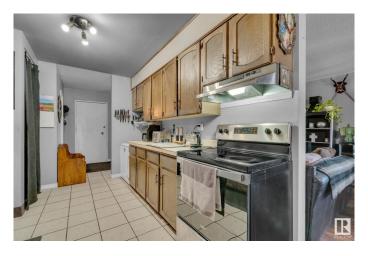

## Interior

Appliances Dishwasher-Built-In, Hood Fan, Refrigerator, Stove-Electric

Heating Baseboard, Natural Gas