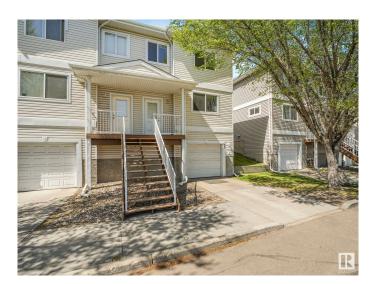

# \$250,000 - 23 130 Hyndman Crescent, Edmonton

MLS® #E4434892

### \$250,000

3 Bedroom, 1.50 Bathroom, 1,204 sqft Condo / Townhouse on 0.00 Acres

Canon Ridge, Edmonton, AB

3 BEDROOM, 1.5 BATH TOWNHOUSE ~ SINGLE ATTACHED GARAGE ~ END UNIT ~ Check out this amazing townhouse on a quiet crescent in Canon Ridge close to the River Valley. Â The main floor boasts a spacious living room, a well-appointed kitchen with a convenient breakfast bar, a welcoming dining area, and a convenient 2-piece bathroom. Upstairs, you'll find three generously sized bedrooms and a full bathroom, providing ample space for your family. Fully Finished Basement with a laundry area and tons of extra storage space, SINGLE ATTACHED GARAGE, private patio area backing greenspace behind the unit, full driveway for an additional vehicle and lots of visitor parking, well maintained family friendly complex, quick access to Yellowhead Trail and a short commute to the CLARVIEW LRT. This is the perfect starter home or great for a long term investment.

## **Amenities**

Amenities Deck

Parking Spaces 2

Parking Single Garage Attached