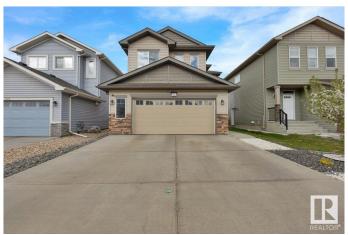

### \$569,900

4 Bedroom, 3.50 Bathroom, 1,819 sqft Single Family on 0.00 Acres

Maple Crest, Edmonton, AB

Exceptional House with 2555 SQFT of combined Living Space with a Huge Bonus Room on the Upper Level and FINISHED BASEMENT. Extended Garage with an Extended Deck makes it nice BBQ parties. Close to playgrounds and parks. The kitchen features a large angled island. There is ample cabinet space, and a spacious eating area overlooks the North-facing backyard and maintenance-free deck. The UPPER LEVEL features 3 bedrooms including the Primary Bedroom with 4 piece Ensuite, shower, a walk-in closet. The BASEMENT is FULLY FINISHED with a large Bedroom nice bath and a sizable storage room.

#### **Exterior**

Exterior Wood, Stucco, Vinyl

Exterior Features Fenced, Landscaped, Public Transportation, Schools

Roof Asphalt Shingles

Construction Wood, Stucco, Vinyl

Foundation Concrete Perimeter