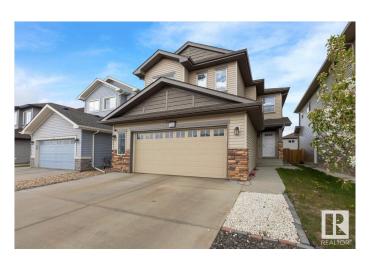

### \$569,900

4 Bedroom, 3.50 Bathroom, 1,819 sqft Single Family on 0.00 Acres

Maple Crest, Edmonton, AB

Exceptional House with 2555 SQFT of combined Living Space with a Huge Bonus Room on the Upper Level and FINISHED BASEMENT. Extended Garage with an Extended Deck makes it nice BBQ parties. Close to playgrounds and parks. The kitchen features a large angled island. There is ample cabinet space, and a spacious eating area overlooks the North-facing backyard and maintenance-free deck. The UPPER LEVEL features 3 bedrooms including the Primary Bedroom with 4 piece Ensuite, shower, a walk-in closet. The BASEMENT is FULLY FINISHED with a large Bedroom nice bath and a sizable storage room.

#### **Amenities**

Amenities On Street Parking, Detectors Smoke, Hot Water Natural Gas, No Animal

Home

Parking Double Garage Attached