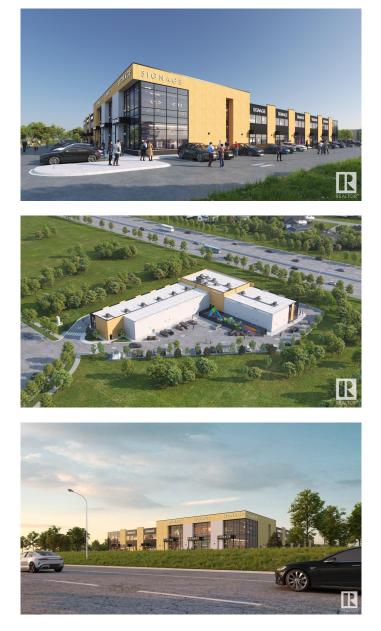

#### \$849,800

0 Bedroom, 0.00 Bathroom, Office on 0.00 Acres

Southeast Industrial (Edmonton), Edmonton, AB

FOR SALE / FOR LEASE!! Welcome to HP Business Centre, located on Whitemud drive with a high vehicle traffic and visibility for businesses. This unit is 1650 sq ft with an option to add Mezz of 485 sq ft making it 2135 sq ft with 22ft ceiling height accommodating multiple uses for the Business owners or Tenants. This location has an easy access Whitemud drive, Anthony Henday Drive and entire dense commercial and residential in the area . Strategically located in one of Edmonton's FASTEST GROWING communities making this an excellent location for Retail / Medical or Health Services/ Professional / Office- Accounting, Dispatch, Real Estate, Lawyer, Insurance, Call Centre/Day care/Music or Dance School/Tuition schools/Crematorium/Banquet Hall/Indoor play area/ Trampoline park/Indoor Golf simulation/Brewery or any use under BE Zoning. use. Site features high exposure pylon signage and ample on-site parking.Great location with tons of opportunity for business owners and Investors.