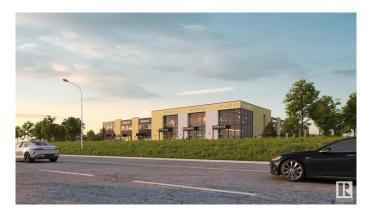

### \$0

0 Bedroom, 0.00 Bathroom, Office on 0.00 Acres

Southeast Industrial (Edmonton), Edmonton, AB

Welcome to HP Business Centre, located on Whitemud drive with a high vehicle traffic and visibility for businesses. This unit is 1268 sq ft accommodating multiple uses for the Business owners or Tenants. This location is one of the primary corridors for Southeast Edmonton with easy access Whitemud drive, Anthony Henday Drive and entire dense commercial and residential in the area . Strategically located in one of Edmonton's FASTEST GROWING communities making this an excellent location for Retail / Medical or Health Services/ Professional / Office- Accounting, Dispatch, Real Estate, Lawyer, Insurance, Call Centre/Day care/Music or Dance School/Tuition schools/Crematorium/Banquet Hall/Indoor play area/ Trampoline park/Indoor Golf simulation/Brewery or any use under BE Zoning. use. Site features high exposure pylon signage and ample on-site parking. Great location with tons of opportunity for business owners and Investors.