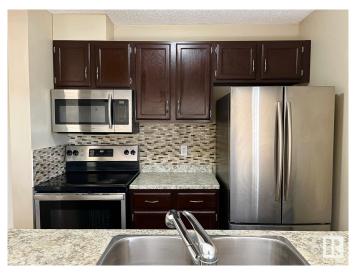

## \$179,900

2 Bedroom, 1.00 Bathroom, 779 sqft Condo / Townhouse on 0.00 Acres

Tawa, Edmonton, AB

Welcome to this top-floor, end-unit condo in the heart of Mill Woods, close to parks, schools, shopping, hospital and transit. Offering immediate possession, this 2-bedroom, 1-bathroom suite is ideal for first-time buyers, investors, or downsizers. Enjoy brand new carpet, stainless steel appliances, and a bright open layout with a cozy dining and living area. The 3-piece bath includes a full tub, and both bedrooms offer large windows and blinds. Features include in-suite laundry with space for more storage, a private balcony, and extra privacy as an end unit next to the exit for easy access. Transit is a breeze with a bus stop nearby and the Mill Woods LRT station just minutes away.

## **Essential Information**

| MLS® #         | E4436062          |
|----------------|-------------------|
| Price          | \$179,900         |
| Bedrooms       | 2                 |
| Bathrooms      | 1.00              |
| Full Baths     | 1                 |
| Square Footage | 779               |
| Acres          | 0.00              |
| Year Built     | 1992              |
| Туре           | Condo / Townhouse |

| Sub-Type                                                                                                                                     | Lowrise Apartment                                                                                                                                                                                                                                                                                                            |  |
|----------------------------------------------------------------------------------------------------------------------------------------------|------------------------------------------------------------------------------------------------------------------------------------------------------------------------------------------------------------------------------------------------------------------------------------------------------------------------------|--|
| Style                                                                                                                                        | Single Level Apartment                                                                                                                                                                                                                                                                                                       |  |
| Status                                                                                                                                       | Active                                                                                                                                                                                                                                                                                                                       |  |
| Community Information                                                                                                                        |                                                                                                                                                                                                                                                                                                                              |  |
| Address                                                                                                                                      | 5005 31 Avenue                                                                                                                                                                                                                                                                                                               |  |
| Area                                                                                                                                         | Edmonton                                                                                                                                                                                                                                                                                                                     |  |
| Subdivision                                                                                                                                  | Tawa                                                                                                                                                                                                                                                                                                                         |  |
| City                                                                                                                                         | Edmonton                                                                                                                                                                                                                                                                                                                     |  |
| County                                                                                                                                       | ALBERTA                                                                                                                                                                                                                                                                                                                      |  |
| Province                                                                                                                                     | AB                                                                                                                                                                                                                                                                                                                           |  |
| Postal Code                                                                                                                                  | T6L 6S6                                                                                                                                                                                                                                                                                                                      |  |
| Amenities                                                                                                                                    |                                                                                                                                                                                                                                                                                                                              |  |
| Amenities                                                                                                                                    | Off Street Parking, Detectors Smoke, No Animal Home, No Smoking<br>Home, Parking-Visitor, Security Door                                                                                                                                                                                                                      |  |
| Parking                                                                                                                                      | Stall                                                                                                                                                                                                                                                                                                                        |  |
| Interior                                                                                                                                     |                                                                                                                                                                                                                                                                                                                              |  |
|                                                                                                                                              |                                                                                                                                                                                                                                                                                                                              |  |
| Appliances                                                                                                                                   | Dishwasher-Built-In, Dryer, Fan-Ceiling, Microwave Hood Fan,<br>Oven-Microwave, Refrigerator, Stove-Electric, Washer, Window<br>Coverings                                                                                                                                                                                    |  |
| Appliances<br>Heating                                                                                                                        | Oven-Microwave, Refrigerator, Stove-Electric, Washer, Window                                                                                                                                                                                                                                                                 |  |
|                                                                                                                                              | Oven-Microwave, Refrigerator, Stove-Electric, Washer, Window Coverings                                                                                                                                                                                                                                                       |  |
| Heating                                                                                                                                      | Oven-Microwave, Refrigerator, Stove-Electric, Washer, Window Coverings<br>Baseboard, Natural Gas                                                                                                                                                                                                                             |  |
| Heating<br># of Stories                                                                                                                      | Oven-Microwave, Refrigerator, Stove-Electric, Washer, Window<br>Coverings<br>Baseboard, Natural Gas<br>4                                                                                                                                                                                                                     |  |
| Heating<br># of Stories<br>Stories                                                                                                           | Oven-Microwave, Refrigerator, Stove-Electric, Washer, Window<br>Coverings<br>Baseboard, Natural Gas<br>4<br>4                                                                                                                                                                                                                |  |
| Heating<br># of Stories<br>Stories<br>Has Basement                                                                                           | Oven-Microwave, Refrigerator, Stove-Electric, Washer, Window<br>Coverings<br>Baseboard, Natural Gas<br>4<br>4<br>Yes                                                                                                                                                                                                         |  |
| Heating<br># of Stories<br>Stories<br>Has Basement<br>Basement                                                                               | Oven-Microwave, Refrigerator, Stove-Electric, Washer, Window<br>Coverings<br>Baseboard, Natural Gas<br>4<br>4<br>Yes                                                                                                                                                                                                         |  |
| Heating<br># of Stories<br>Stories<br>Has Basement<br>Basement<br>Exterior                                                                   | Oven-Microwave, Refrigerator, Stove-Electric, Washer, Window<br>Coverings<br>Baseboard, Natural Gas<br>4<br>4<br>Yes<br>None, No Basement                                                                                                                                                                                    |  |
| Heating<br># of Stories<br>Stories<br>Has Basement<br>Basement<br><b>Exterior</b><br>Exterior                                                | Oven-Microwave, Refrigerator, Stove-Electric, Washer, Window<br>Coverings<br>Baseboard, Natural Gas<br>4<br>4<br>Yes<br>None, No Basement<br>Wood, Vinyl<br>Airport Nearby, Golf Nearby, Playground Nearby, Public Transportation,                                                                                           |  |
| Heating<br># of Stories<br>Stories<br>Has Basement<br>Basement<br><b>Exterior</b><br>Exterior<br>Exterior Features                           | Oven-Microwave, Refrigerator, Stove-Electric, Washer, Window<br>Coverings<br>Baseboard, Natural Gas<br>4<br>4<br>Yes<br>None, No Basement<br>Wood, Vinyl<br>Airport Nearby, Golf Nearby, Playground Nearby, Public Transportation,<br>Schools, Shopping Nearby                                                               |  |
| Heating<br># of Stories<br>Stories<br>Has Basement<br>Basement<br><b>Exterior</b><br>Exterior<br>Exterior Features<br>Roof                   | Oven-Microwave, Refrigerator, Stove-Electric, Washer, Window<br>Coverings<br>Baseboard, Natural Gas<br>4<br>4<br>Yes<br>None, No Basement<br>Wood, Vinyl<br>Airport Nearby, Golf Nearby, Playground Nearby, Public Transportation,<br>Schools, Shopping Nearby<br>Asphalt Shingles                                           |  |
| Heating<br># of Stories<br>Stories<br>Has Basement<br>Basement<br><b>Exterior</b><br>Exterior<br>Exterior Features<br>Roof<br>Construction   | Oven-Microwave, Refrigerator, Stove-Electric, Washer, Window<br>Coverings<br>Baseboard, Natural Gas<br>4<br>4<br>4<br>Yes<br>None, No Basement<br>Wood, Vinyl<br>Airport Nearby, Golf Nearby, Playground Nearby, Public Transportation,<br>Schools, Shopping Nearby<br>Asphalt Shingles<br>Wood, Vinyl<br>Concrete Perimeter |  |
| Heating<br># of Stories<br>Stories<br>Has Basement<br>Basement<br><b>Exterior</b><br>Exterior Features<br>Roof<br>Construction<br>Foundation | Oven-Microwave, Refrigerator, Stove-Electric, Washer, Window<br>Coverings<br>Baseboard, Natural Gas<br>4<br>4<br>4<br>Yes<br>None, No Basement<br>Wood, Vinyl<br>Airport Nearby, Golf Nearby, Playground Nearby, Public Transportation,<br>Schools, Shopping Nearby<br>Asphalt Shingles<br>Wood, Vinyl<br>Concrete Perimeter |  |