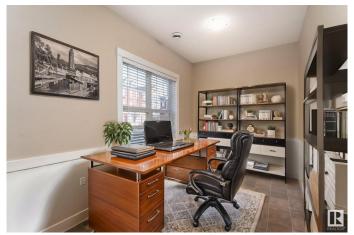

#### \$345.000

3 Bedroom, 2.50 Bathroom, 1,442 sqft Condo / Townhouse on 0.00 Acres

Klarvatten, Edmonton, AB

RARE 3 CAR PARKING! (Double garage with an additional stall in front of garage). Welcome to this stylish 3 bed, 2.5 bath townhouse in desirable Klarvatten with 1402 sq ft of comfortable living space. The main floor features 9' ceilings, a bright open-concept layout, and a modern kitchen with stainless steel appliances, a large peninsula island, and ample storage. Relax in the cozy living room, enjoy meals in the dining area, or step onto the balcony for fresh air. Upstairs, the spacious primary bedroom includes a 4-piece ensuite and great closet space, plus two more bedrooms, a full bath, and laundry room. Includes a double attached garage and extra parking. Steps from Poplar Lake, walking trails, and close to the Henday, shops, and amenities. (images are Virtually staged)