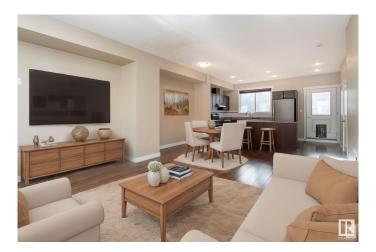

#### \$345.000

3 Bedroom, 2.50 Bathroom, 1,442 sqft Condo / Townhouse on 0.00 Acres

Klarvatten, Edmonton, AB

RARE 3 CAR PARKING! (Double garage with an additional stall in front of garage). Welcome to this stylish 3 bed, 2.5 bath townhouse in desirable Klarvatten with 1402 sq ft of comfortable living space. The main floor features 9' ceilings, a bright open-concept layout, and a modern kitchen with stainless steel appliances, a large peninsula island, and ample storage. Relax in the cozy living room, enjoy meals in the dining area, or step onto the balcony for fresh air. Upstairs, the spacious primary bedroom includes a 4-piece ensuite and great closet space, plus two more bedrooms, a full bath, and laundry room. Includes a double attached garage and extra parking. Steps from Poplar Lake, walking trails, and close to the Henday, shops, and amenities. (images are Virtually staged)