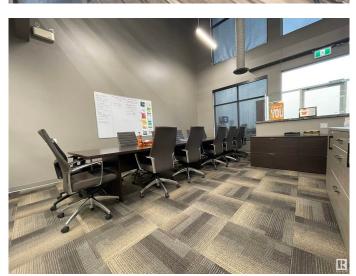

#### \$1,689,000

0 Bedroom, 0.00 Bathroom, Office on 0.00 Acres

Ellerslie Industrial, Edmonton, AB

- 5,250 sq.ft.± professionally developed office/warehouse space - Four private offices, open work areas, boardroom/training room, kitchenette, storage/work areas 10'x14' grade level overhead door - Corner unit with direct exposure to Ellwood Drive SW - Convenient access to Parsons Road, Ellerslie Road, Gateway Blvd/Calgary Trail, and Anthony Henday Drive