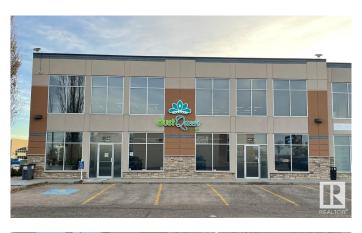

# \$1,689,000 - 2907 Ellwood Drive, Edmonton

MLS® #E4437033

#### \$1,689,000

0 Bedroom, 0.00 Bathroom, Office on 0.00 Acres

Ellerslie Industrial, Edmonton, AB

- 5,250 sq.ft.± professionally developed office/warehouse space - Four private offices, open work areas, boardroom/training room, kitchenette, storage/work areas 10'x14' grade level overhead door - Corner unit with direct exposure to Ellwood Drive SW - Convenient access to Parsons Road, Ellerslie Road, Gateway Blvd/Calgary Trail, and Anthony Henday Drive

## **Community Information**

| Address     | 2907 Ellwood Drive   |
|-------------|----------------------|
| Area        | Edmonton             |
| Subdivision | Ellerslie Industrial |
| City        | Edmonton             |
| County      | ALBERTA              |
| Province    | AB                   |
| Postal Code | T6X 1N4              |