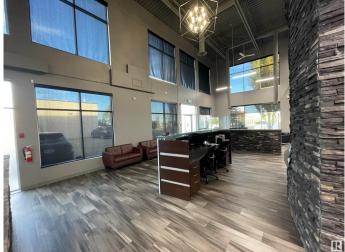

#### \$1,689,000

0 Bedroom, 0.00 Bathroom, Office on 0.00 Acres

Ellerslie Industrial, Edmonton, AB

- 5,250 sq.ft.± professionally developed office/warehouse space - Four private offices, open work areas, boardroom/training room, kitchenette, storage/work areas 10'x14' grade level overhead door - Corner unit with direct exposure to Ellwood Drive SW - Convenient access to Parsons Road, Ellerslie Road, Gateway Blvd/Calgary Trail, and Anthony Henday Drive