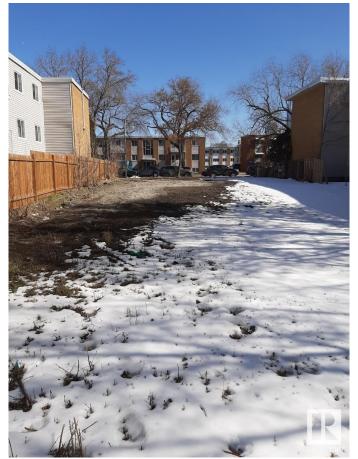

#### \$489,995

0 Bedroom, 0.00 Bathroom, Single Family on 0.00 Acres

Queen Mary Park, Edmonton, AB

Strategically located in a rapidly growing neighbourhood, this lot offers exceptional accessibility and strong appeal for multifamily development - zoned for a 30-unit multifamily apartment. Positioned just minutes from transit lines and commercial corridors, the site ensures easy commutes and high visibility. The surrounding area features a blend of residential communities, schools/Grant MacEwan, shopping centers, and parks, ideal for attracting long-term tenants. Future residents will benefit from proximity to employment hubs, medical facilities, and lifestyle amenities, while developers will appreciate the area's stable market rents andrising property values. With ongoing infrastructure improvements and nearby new construction, this location is part of a thriving, upward-trending zone. Whether targeting young professionals, families, or downsizers, the neighborhood's demographics support various unit mixes. This is a rare opportunity to build in a location that balances convenience and livability.