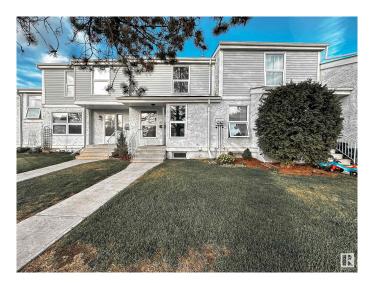

# \$239,900 - 10412 28a Avenue, Edmonton

MLS® #E4437115

### \$239,900

3 Bedroom, 1.50 Bathroom, 1,054 sqft Condo / Townhouse on 0.00 Acres

Ermineskin, Edmonton, AB

Southgate Ermineskin community 2 Storey Townhome. The whole house no-carpet. It offers 3 beds, 1.5 bath, partially finished basement, and fenced backyard, located at south Ermineskin. Recent upgrades including Attic insulation, new painting, new baseboards and trims, two bathrooms, kitchen and appliances, high efficiency furnace. The main floor offers functional floorplan, great kitchen offering loads of cabinetry and counter space. Spacious living room and patio door leading to fenced yard. Upstairs are 3 good sized bedrooms & 4pc bathroom. Partly finished basement with lots of storage area. Great location, easy access to schools and parks, close to Century Park shopping centre, ETS station, and easy access to main roads/freeways. Come check it out and you won't be disappointed!

#### **Exterior**

Exterior Wood, Vinyl

Exterior Features Fenced, Landscaped, Playground Nearby, Schools, Shopping Nearby

Roof Asphalt Shingles

Construction Wood, Vinyl

Foundation Concrete Perimeter