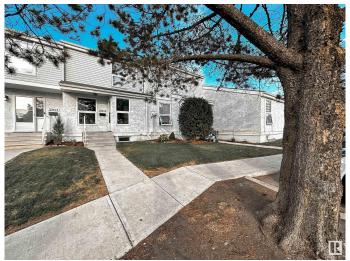

# \$239,900 - 10412 28a Avenue, Edmonton

MLS® #E4437115

### \$239,900

3 Bedroom, 1.50 Bathroom, 1,054 sqft Condo / Townhouse on 0.00 Acres

Ermineskin, Edmonton, AB

Southgate Ermineskin community 2 Storey Townhome. The whole house no-carpet. It offers 3 beds, 1.5 bath, partially finished basement, and fenced backyard, located at south Ermineskin. Recent upgrades including Attic insulation, new painting, new baseboards and trims, two bathrooms, kitchen and appliances, high efficiency furnace. The main floor offers functional floorplan, great kitchen offering loads of cabinetry and counter space. Spacious living room and patio door leading to fenced yard. Upstairs are 3 good sized bedrooms & 4pc bathroom. Partly finished basement with lots of storage area. Great location, easy access to schools and parks, close to Century Park shopping centre, ETS station, and easy access to main roads/freeways. Come check it out and you won't be disappointed!

#### **Exterior**

Exterior Wood, Vinyl

Exterior Features Fenced, Landscaped, Playground Nearby, Schools, Shopping Nearby

Roof Asphalt Shingles

Construction Wood, Vinyl

Foundation Concrete Perimeter