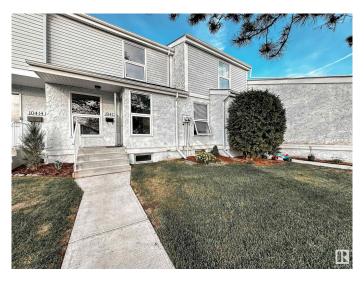

# \$239,900 - 10412 28a Avenue, Edmonton

MLS® #E4437115

### \$239,900

3 Bedroom, 1.50 Bathroom, 1,054 sqft Condo / Townhouse on 0.00 Acres

Ermineskin, Edmonton, AB

Southgate Ermineskin community 2 Storey Townhome. The whole house no-carpet. It offers 3 beds, 1.5 bath, partially finished basement, and fenced backyard, located at south Ermineskin. Recent upgrades including Attic insulation, new painting, new baseboards and trims, two bathrooms, kitchen and appliances, high efficiency furnace. The main floor offers functional floorplan, great kitchen offering loads of cabinetry and counter space. Spacious living room and patio door leading to fenced yard. Upstairs are 3 good sized bedrooms & 4pc bathroom. Partly finished basement with lots of storage area. Great location, easy access to schools and parks, close to Century Park shopping centre, ETS station, and easy access to main roads/freeways. Come check it out and you won't be disappointed!

#### **Exterior**

Exterior Wood, Vinyl

Exterior Features Fenced, Landscaped, Playground Nearby, Schools, Shopping Nearby

Roof Asphalt Shingles

Construction Wood, Vinyl

Foundation Concrete Perimeter