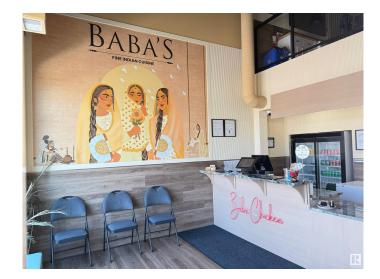

#### \$649,000

0 Bedroom, 0.00 Bathroom, Business on 0.00 Acres

Ellerslie, Edmonton, AB

Profitable, fully built Baba Chicken franchise available in a high-traffic plaza in South Edmonton. This modern, professionally managed restaurant includes a bar, liquor licence, patio access, and long-term lease. The location is ideal for a family or owner-operator looking to step into a growing, branded concept with strong demand in the Indian community. The sale price includes all equipment, inventory, franchise rights, and lease assignmentâ€"offering true turnkey value with no further setup required. Seating, branding, kitchen, and systems are all in place. Excellent opportunity to own a recognized franchise without the delays or costs of building from scratch. Confidential financials available with signed NDA. Please do not approach staff directly.