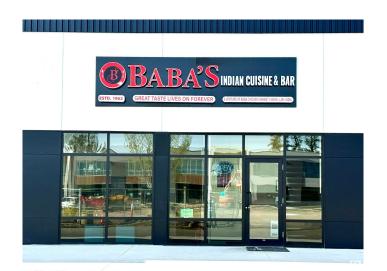

#### \$649,000

0 Bedroom, 0.00 Bathroom, Business on 0.00 Acres

Ellerslie, Edmonton, AB

Profitable, fully built Baba Chicken franchise available in a high-traffic plaza in South Edmonton. This modern, professionally managed restaurant includes a bar, liquor licence, patio access, and long-term lease. The location is ideal for a family or owner-operator looking to step into a growing, branded concept with strong demand in the Indian community. The sale price includes all equipment, inventory, franchise rights, and lease assignmentâ€"offering true turnkey value with no further setup required. Seating, branding, kitchen, and systems are all in place. Excellent opportunity to own a recognized franchise without the delays or costs of building from scratch. Confidential financials available with signed NDA. Please do not approach staff directly.