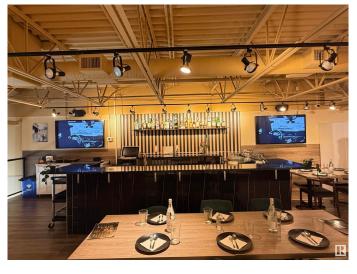

#### \$649,000

0 Bedroom, 0.00 Bathroom, Business on 0.00 Acres

Ellerslie, Edmonton, AB

Profitable, fully built Baba Chicken franchise available in a high-traffic plaza in South Edmonton. This modern, professionally managed restaurant includes a bar, liquor licence, patio access, and long-term lease. The location is ideal for a family or owner-operator looking to step into a growing, branded concept with strong demand in the Indian community. The sale price includes all equipment, inventory, franchise rights, and lease assignmentâ€"offering true turnkey value with no further setup required. Seating, branding, kitchen, and systems are all in place. Excellent opportunity to own a recognized franchise without the delays or costs of building from scratch. Confidential financials available with signed NDA. Please do not approach staff directly.