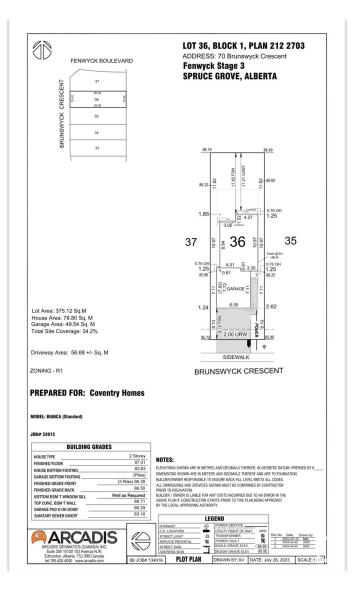

# **Community Information**

Address 70 Brunswyck Crescent

Area Spruce Grove

Subdivision Fenwyck

City Spruce Grove

County ALBERTA

Province AB

Postal Code T7X 0Z1

# **Additional Information**

Date Listed May 20th, 2025

Days on Market 26

Zoning Zone 91

DATA IS DEEMED RELIABLE BUT IS NOT GUARANTEED ACCURATE BY THE REALTORS® ASSOCIATION OF EDMONTON. COPYRIGHT 2025 BY THE REALTORS® ASSOCIATION OF EDMONTON. ALL RIGHTS RESERVED. Trademarks are owned or controlled by the Canadian Real Estate Association (CREA) and identify real estate professionals who are members of CREA (REALTOR®, REALTORS®) and/or the quality of services they provide (MLS®, Multiple Listing Service®)