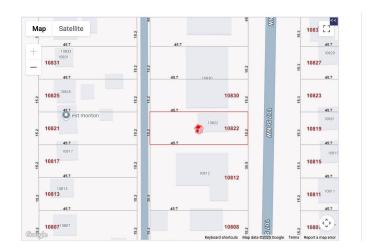

# \$399,000 - 10822 107 Street, Edmonton

MLS® #E4437863

## **Community Information**

Address 10822 107 Street

Area Edmonton

Subdivision Central Mcdougall

City Edmonton

County ALBERTA

Province AB

Postal Code T5H 2Z3