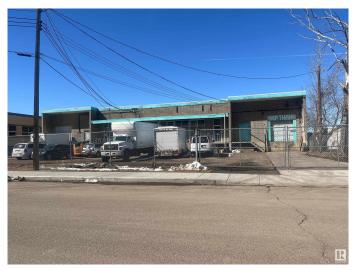

# \$2,300,000

0 Bedroom, 0.00 Bathroom, Industrial on 0.00 Acres

Boyle Street, Edmonton, AB

Rare opportunity to purchase multi-tenant distribution building downtown Edmonton. Perfect for wholesale food distribution user. 16,200 Sq,Ft. + Warehouse Building. 8,100 sq.ft.± occupied by long term tenant with lease expiry in 2027.

# **Community Information**

Address 8704 106a Avenue

Area Edmonton
Subdivision Boyle Street
City Edmonton
County ALBERTA

Province AB

Postal Code T5H 0S3