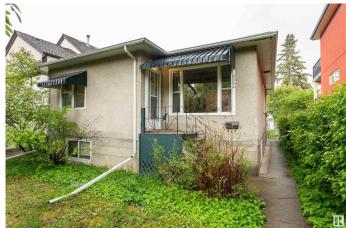

### \$500,000

3 Bedroom, 2.00 Bathroom, 1,049 sqft Single Family on 0.00 Acres

Bonnie Doon, Edmonton, AB

Charming 3 bed, 2 bath bungalow in desirable Bonnie Doon, offering 1,049 sq. ft. of comfortable living space. Perfect for future redevelopment or move-in ready enjoyment, this well-maintained and structurally solid home features a bright main floor with living room, kitchen, 3 bedrooms, and a 4pc bath. The finished lower level includes a spacious rec room, utility room, laundry, and another full bath. Enjoy a fenced yard facing the tranquil Mill Creek Ravineâ€"ideal for nature lovers. Conveniently located near Whyte Avenue, schools, parks, and trails. A great opportunity in a prime location!

#### **Exterior**

Exterior Wood, Stucco

Exterior Features Park/Reserve, Public Swimming Pool, Schools, Shopping Nearby

Roof Asphalt Shingles
Construction Wood, Stucco

Foundation Concrete Perimeter