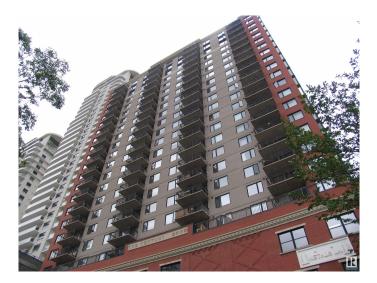

# \$244,000 - 1502 10180 104 Street, Edmonton

MLS® #E4438657

#### \$244,000

1 Bedroom, 1.00 Bathroom, 840 sqft Condo / Townhouse on 0.00 Acres

Downtown (Edmonton), Edmonton, AB

COMES WITH 2 PARKING STALLS. LOCATION, LOCATION, LOCATION. WALK TO WORK OR ENJOY THE FARMERS' MARKET ON SATURDAYS IN THE SUMMER, THIS CORNER UNIT OPEN CONCEPT, FULLY AIR CONDITIONED 2 **BEDROOMS. 2 TITLED PARKING STALLS** (#310 AND #342) LOCATED ON 4TH STREET IN THE HEART OF DOWNTOWN EDMONTON AND MAJOR REVITALIZATION THAT OFFERS AMAZING PEDESTRIAN WALKS AND SHOPS. LOCATED CLOSE TO MACEWAN UNIVERSITY WITH EASY ACCESS TO THE UNIVERSITY OF ALBERTA VIA THE LRT. VERY BRIGHT AND SPACIOUS LIVING ROOM WITH LARGE BALCONY, OPEN KITCHEN WITH STAINLESS STEEL APPLIANCES. **GORGEOUS WOOD FLOORING** THROUGHOUT LIVING AND DINING ROOM. CERAMIC FLOORING IN KITCHEN AND CARPET IN THE BEDROOMS. PERFECT PROPERTY WITH CENTRAL LOCATION, FUNCTIONAL FLOOR PLAN AND UNHINDERED VIEWS MAKES THIS EXECUTIVE CONDO THE PERFECT PROPERTY FOR THE YOUNG URBAN PROFESSIONALS, STUDENTS, INVESTORS OR EMPTY NESTERS. COMES WITH TWO (2) PARKING STALLS.

# **Community Information**

| Address     | 1502 10180 104 Street                                                                     |
|-------------|-------------------------------------------------------------------------------------------|
| Area        | Edmonton                                                                                  |
| Subdivision | Downtown (Edmonton)                                                                       |
| City        | Edmonton                                                                                  |
| County      | ALBERTA                                                                                   |
| Province    | AB                                                                                        |
| Postal Code | T5J 1A7                                                                                   |
| Amenities   |                                                                                           |
| Amenities   | Air Conditioner, Intercom, No Animal Home<br>Parking-Visitor, Security Door, Storage Cage |
| Parking     | Heated, Parkade, Rear Drive Access                                                        |
| Interior    |                                                                                           |
|             |                                                                                           |