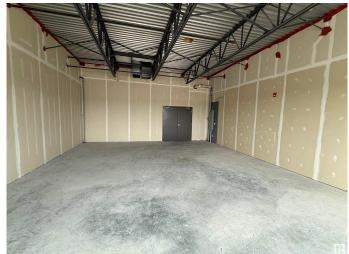

### \$450,000

0 Bedroom, 0.00 Bathroom, Office on 0.00 Acres

Chappelle Area, Edmonton, AB

• Shell space ready for tenant improvements located in a new mixed use development • Second floor space with elevator access • Located in the rapidly growing Southwest community of Chappelle • Access to 41 Ave SW and Anthony Henday Drive