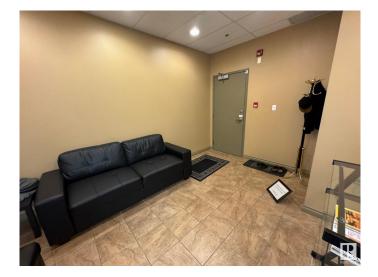

#### \$375,000

0 Bedroom, 0.00 Bathroom, Office on 0.00 Acres

Parsons Industrial, Edmonton, AB

Approx 1,000 sq.ft. of office space FOR SALE in the highly visible Square on 23rd. 2nd floor space offers 4 private offices (3 with windows), reception area, board room (or 5th office - with a window ), kitchen area, and large storage room. Building offers a mix of retail and professional services. Ample parking, and signage available. Building also features an elevator and is handicap accessible. This would make a great space for professionals (medical, finance, law, etc) Great accessibility to major roadways such as the Whitemud and Anthony Henday.