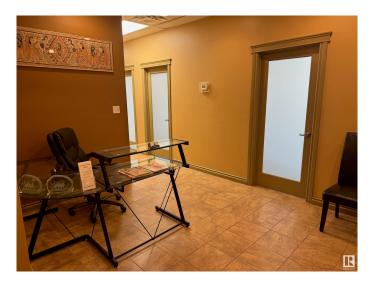

#### \$375,000

0 Bedroom, 0.00 Bathroom, Office on 0.00 Acres

Parsons Industrial, Edmonton, AB

Approx 1,000 sq.ft. of office space FOR SALE in the highly visible Square on 23rd. 2nd floor space offers 4 private offices (3 with windows), reception area, board room (or 5th office - with a window ), kitchen area, and large storage room. Building offers a mix of retail and professional services. Ample parking, and signage available. Building also features an elevator and is handicap accessible. This would make a great space for professionals (medical, finance, law, etc) Great accessibility to major roadways such as the Whitemud and Anthony Henday.