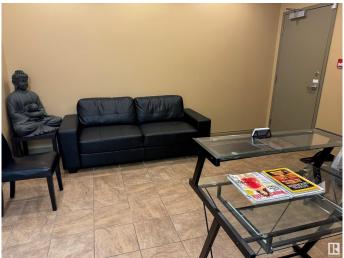

#### \$375,000

0 Bedroom, 0.00 Bathroom, Office on 0.00 Acres

Parsons Industrial, Edmonton, AB

Approx 1,000 sq.ft. of office space FOR SALE in the highly visible Square on 23rd. 2nd floor space offers 4 private offices (3 with windows), reception area, board room (or 5th office - with a window ), kitchen area, and large storage room. Building offers a mix of retail and professional services. Ample parking, and signage available. Building also features an elevator and is handicap accessible. This would make a great space for professionals (medical, finance, law, etc) Great accessibility to major roadways such as the Whitemud and Anthony Henday.