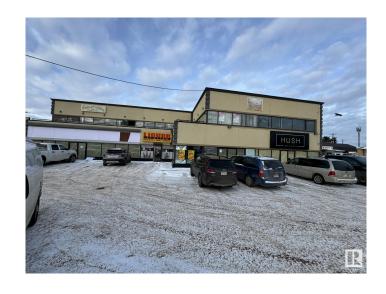

# \$0 - 102 16220 Stony Plain Road, Edmonton

MLS® #E4438920

#### \$0

0 Bedroom, 0.00 Bathroom, Retail on 0.00 Acres

Britannia Youngstown, Edmonton, AB

RIGHT ON STONY PLAIN RD AND 162 ST, approximately 1250sf SPACE IS AVAILABLE FOR LEASE ON THE MAIN LEVEL, perfect for a pizza place, donair shop & over 1800sf on the upper floor available, THIS BUILDING ALREADY HAS LONG TERRM TENANTS, A DAYCARE IS IN THE PROCESS NEXT DOOR, MANY OPTIONS TO EXPLORE FOR WHAT TYPE OF BUSINESS YOU LIKE TO RUN, OPEN UP YOUR OWN BUSINESS OR FRANCHISE. SURROUNDED BY A LOT OF RESIDENTIAL AREA, SCHOOLS TRANSPORT, MINUTES AWAY FROM WEST EDMONTON MALL, SUPERSTORE, WALLMART AND HOTELS, EASY ACCESS TO HENDAY. 170TH ST AND MAYFIELD RD.